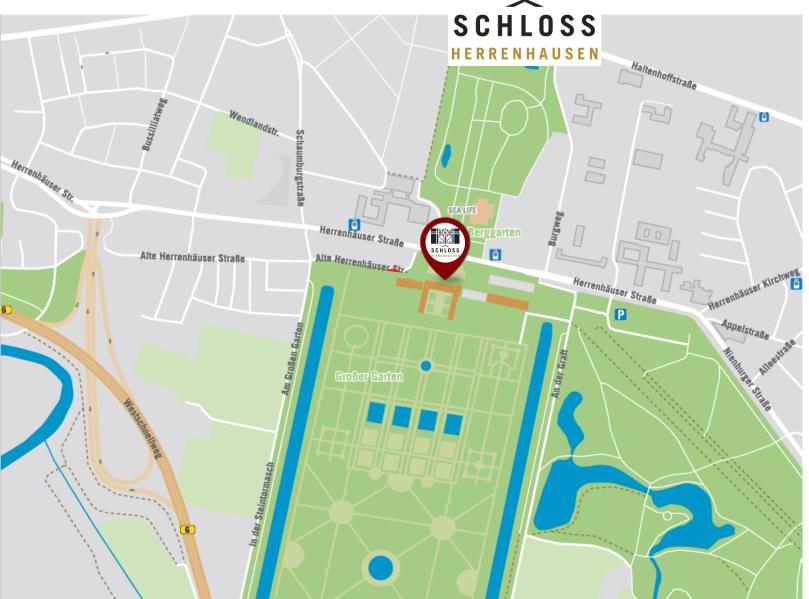

## **Address**

Schloss Herrenhausen Veranstaltungs- und Betriebs GmbH Herrenhäuser Straße 5 30419 Hannover

## Arrival by public transport from the main train station

After a 2-minute walk you will reach the "Kröpcke" station.

Take the tram line 4 (direction **GARBSEN**) or 5 (direction **STÖCKEN**) to the stop **HERRENHÄUSER GÄRTEN**.

Schloss Herrenhausen is on the left-hand side in the direction of travel.

## Arrival by car

Change from the A37, A352 and A7 to the A2 in the direction of Bielefeld/Dortmund.

Leave the highway in the direction of **B6/HANNOVER-HERRENHAUSEN** (exit 42). After approx. 6 km, take the **HERRENHAUSEN** exit and then keep right. Schloss Herrenhausen is approx. 700m on the right-hand side.

A paid parking lot is located approx. 200m further in the direction of travel on the right-hand side..